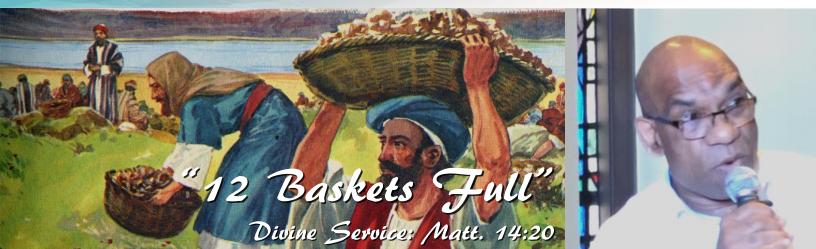

## Sat. Sept. 3, 2011 Sat. Sept. 2, 2023 HopeSide Community Church

Matthew 14:20 | King James Version 20 And they did all eat, and were filled: and they took up of the fragments that remained twelve baskets full.

Sermon by Pr. Jeffery Wilson Paul, Sr. Pastor, HopeSide Church